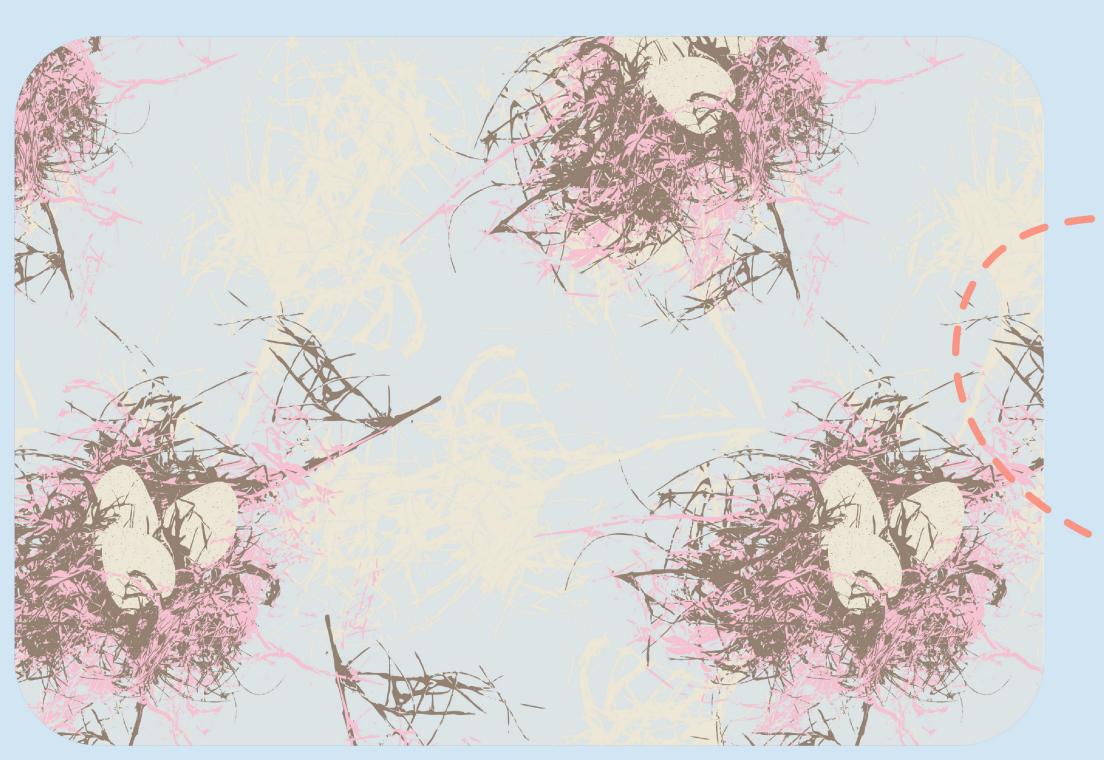

<u>MULTIPLE</u> MOTIFS

**Layers and multiple motifs**, for example hand-painted water colour motifs, vectored and layered over found objects, scanned, vectored and recoloured.

geckojoy@geckojoy.com

**A novel concept or hero** in a collection with multiple motif types and styles, for example, water colour, vector artwork and scanned found objects.