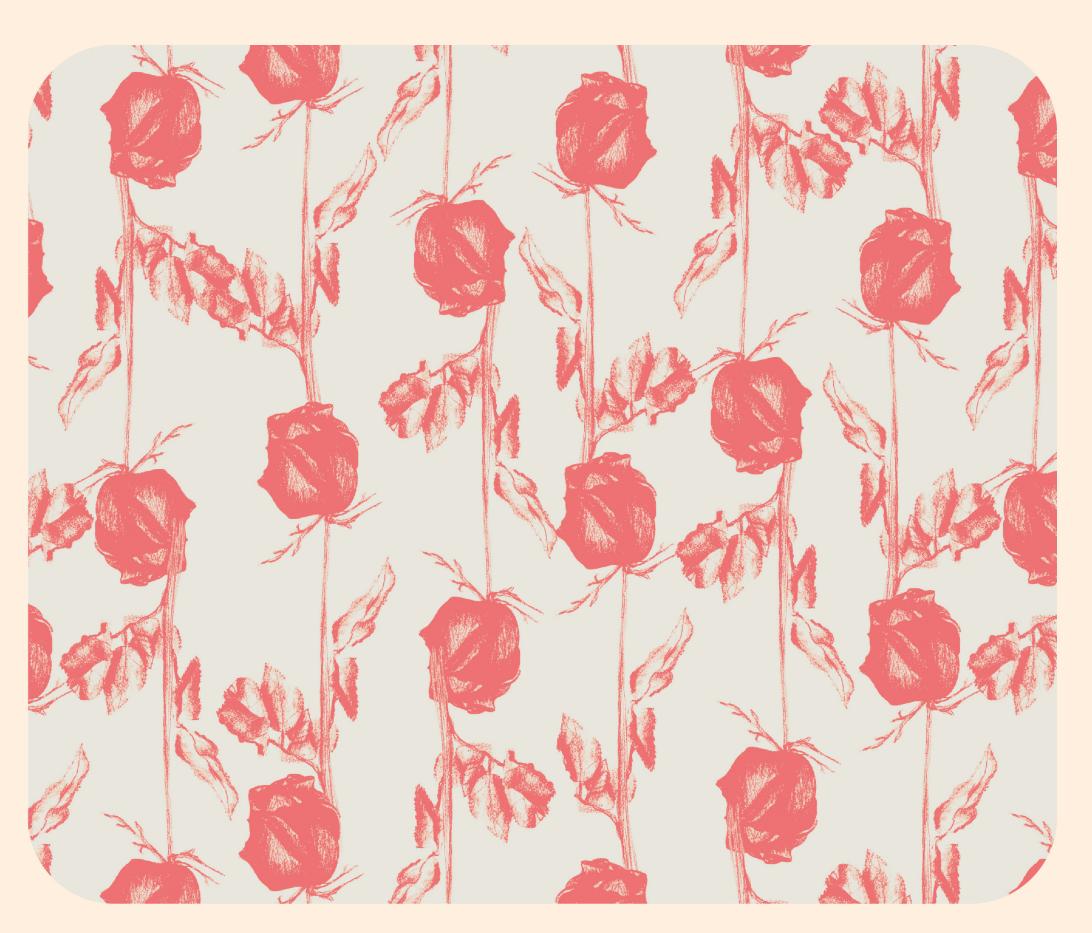

# <u>GRAPHITE SKETCH</u>

Hand-drawn graphite sketch, vectored in Adobe Illustrator and used in a simple line, toss or geometic pattern on a plain background.

**Watercolour motifs** in the same colours and of the same subject or forming similar shapes, vectored in Adobe Illustrator and made into a toss, line or four-way pattern on a plain background.