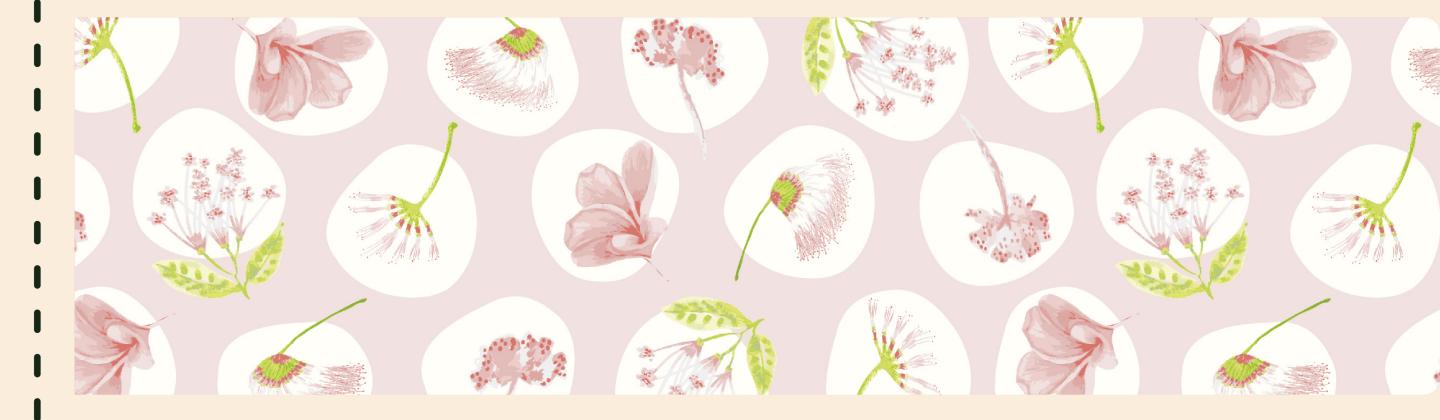

<u>MULTIPLE</u> MOTIFS

**Layers and multiple motifs**, for example hand-painted water colour motifs, vectored and layered over found objects, scanned, vectored and recoloured.

geckojoy@geckojoy.com

**A novel concept or hero** in a collection with multiple motif types and styles, for example, water colour, vector artwork and scanned found objects.