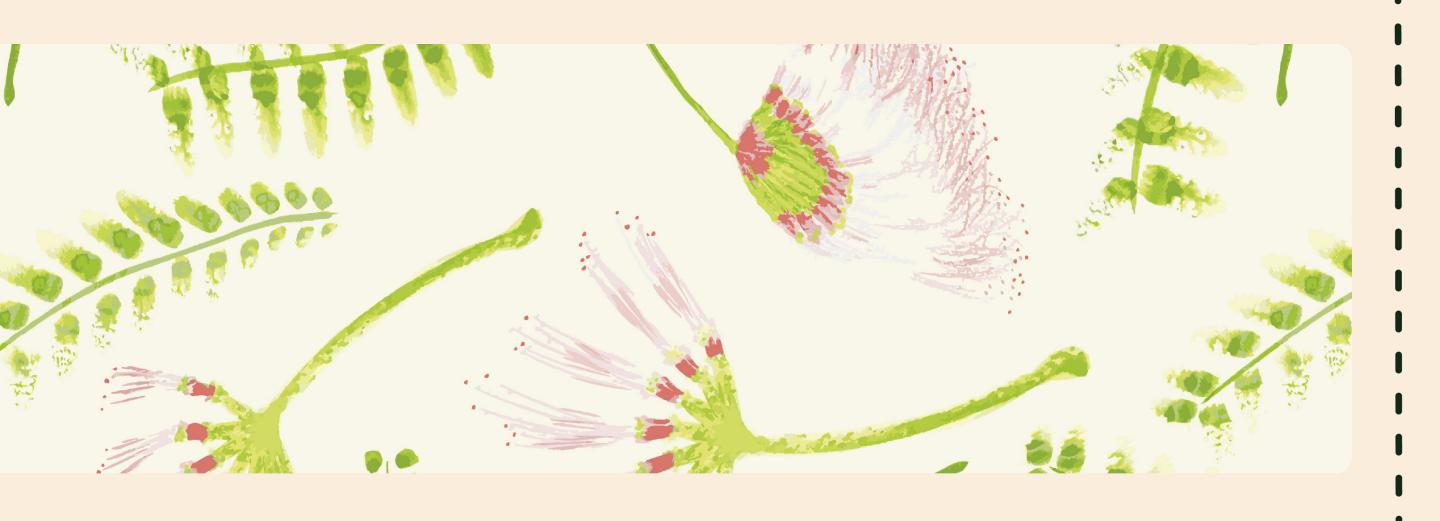

# <u>GRAPHITE SKETCH</u>

Hand-drawn graphite sketch, vectored in Adobe Illustrator and used in a simple line, toss or geometic pattern on a plain background.

**Watercolour motifs** in the same colours and of the same subject or forming similar shapes, vectored in Adobe Illustrator and made into a toss, line or four-way pattern on a plain background.

<u>MULTIPLE</u> MOTIFS

**Layers and multiple motifs**, for example hand-painted water colour motifs, vectored and layered over found objects, scanned, vectored and recoloured.

geckojoy@geckojoy.com

**A novel concept or hero** in a collection with multiple motif types and styles, for example, water colour, vector artwork and scanned found objects.