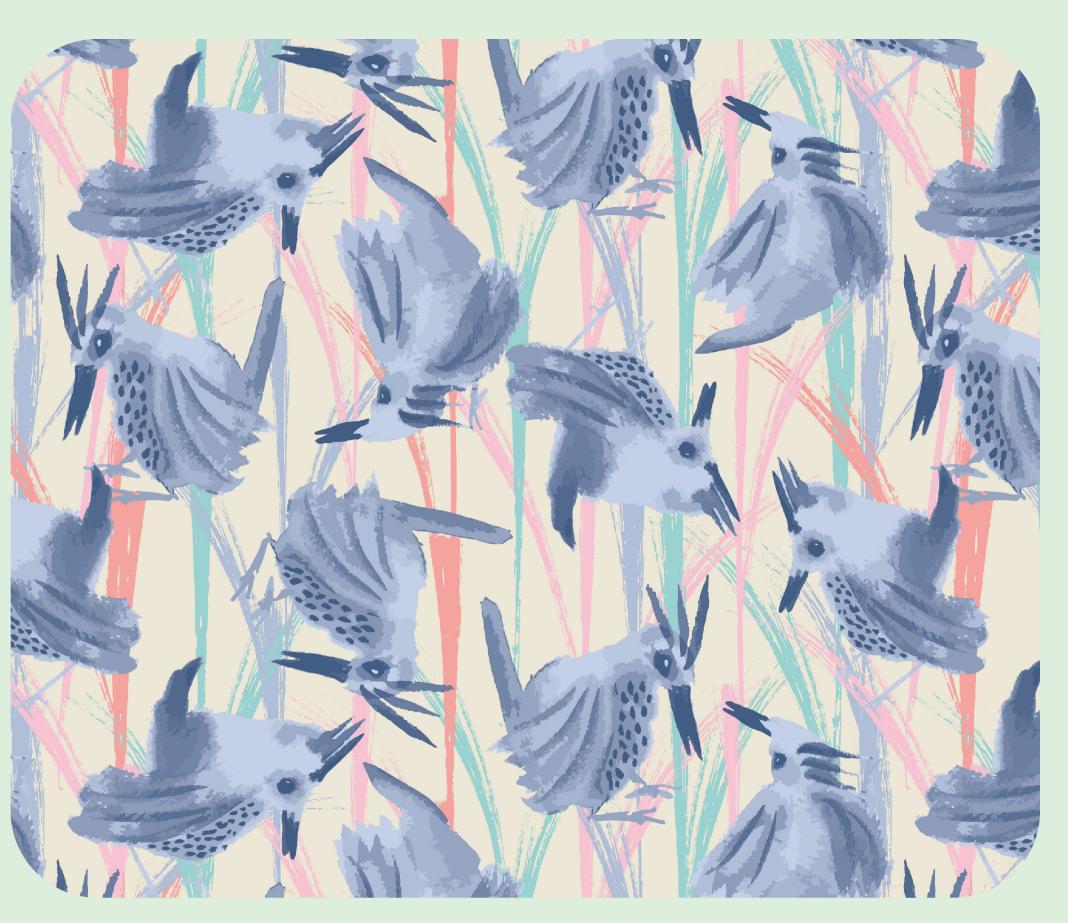

# <u>GRAPHITE SKETCH</u>

Hand-drawn graphite sketch, vectored in Adobe Illustrator and used in a simple line, toss or geometic pattern on a plain background.

**Watercolour motifs** in the same colours and of the same subject or forming similar shapes, vectored in Adobe Illustrator and made into a toss, line or four-way pattern on a plain background.

<u>MULTIPLE</u> MOTIFS

**Layers and multiple motifs**, for example hand-painted water colour motifs, vectored and layered over found objects, scanned, vectored and recoloured.

geckojoy@geckojoy.com

**A novel concept or hero** in a collection with multiple motif types and styles, for example, water colour, vector artwork and scanned found objects.