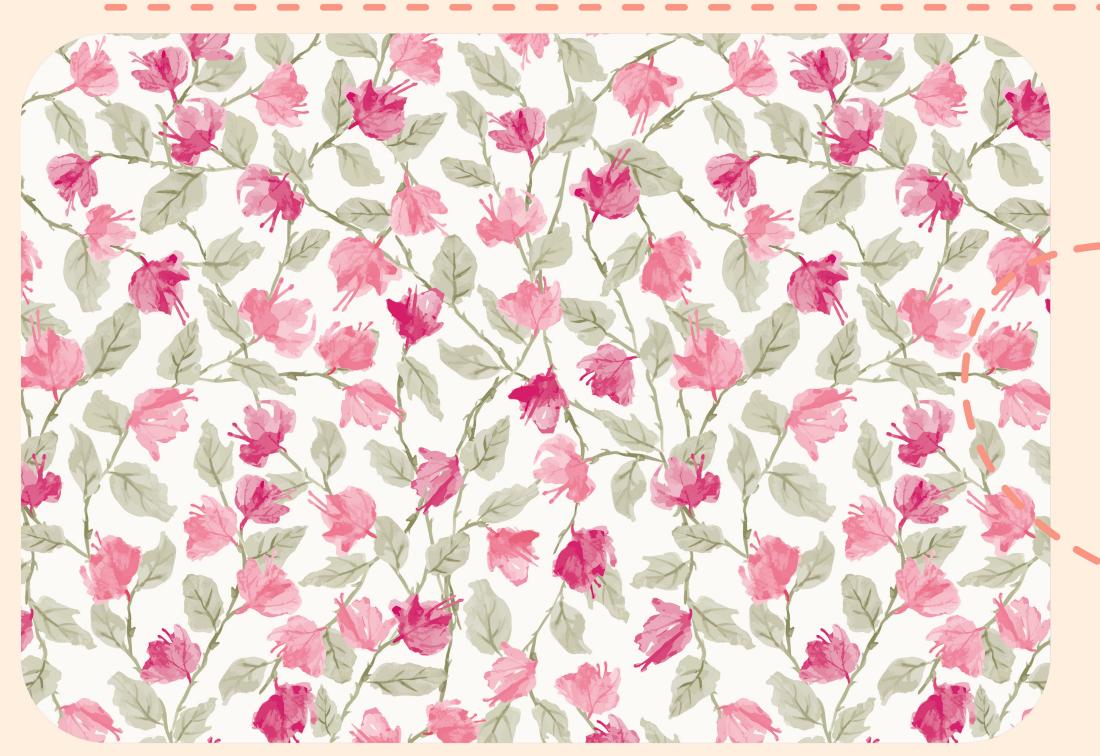

# <u>GRAPHITE SKETCH</u>

Hand-drawn graphite sketch, vectored in Adobe Illustrator and used in a simple line, toss or geometic pattern on a plain background.

**Watercolour motifs** in the same colours and of the same subject or forming similar shapes, vectored in Adobe Illustrator and made into a toss, line or four-way pattern on a plain background.